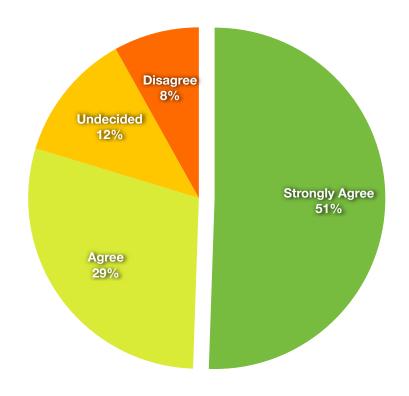

## **Outcome Indicators**

| Indicator         |     |     |
|-------------------|-----|-----|
| Strongly Agree    | 5   | 605 |
| Agree             | 4   | 349 |
| Undecided         | 3   | 146 |
| Disagree          | 2   | 97  |
| Strongly Disagree | 1   | 0   |
| N/A               | N/A | 0   |